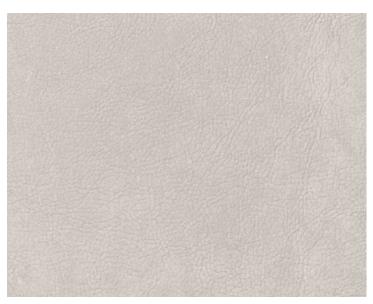

PILLOW

## 22 X 22 - GESSO • H6 3741 GEORGPILL

Leathers / Faux Leathers by The House of Scalamandré



## WHAT MAKES THIS PILLOW SPECIAL

Featuring luxury textiles from The House of Scalamandre, this pillow was thoughtfully curated by our design team and sewn together with care in the USA. Effortlessly incorporate a piece of our rich history and signature aesthetic into your home, and shop our pre-styled pillows, made for you! For custom pillows featuring any of our other textiles, please contact pillows@scalamandre.com. Pillows are available with or without trim.

LEAD TIME ..... 3 - 5 DAYS

FIBER CONTENT ... . 100% NYLON PILE

HIDDEN ZIPPER

LUXURIOUS FEATHER DOWN INSERT INCLUDED

CLEANABILITY .... DRY CLEAN ONLY

DIMENSIONS ..... 22" X 22"

DESIGN . . . . . ANIMAL SKIN

PLAIN / SOLID



**DETAIL IMAGE**