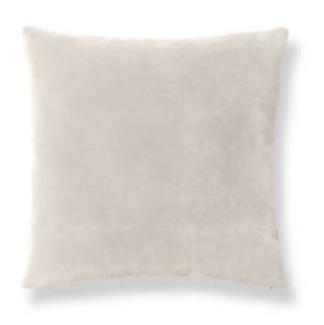

## GEORGIA SUEDE PILLOW

## 22 X 22 - GESSO • H6 3741 GEORGPILL

Leathers / Faux Leathers by The House of Scalamandré

## WHAT MAKES THIS PILLOW SPECIAL

Featuring luxury textiles from The House of Scalamandre, this pillow was thoughtfully curated by our design team and sewn together with care in the USA. Effortlessly incorporate a piece of our rich history and signature aesthetic into your home, and shop our pre-styled pillows, made for you! For custom pillows featuring any of our other textiles, please contact pillows@scalamandre.com. Pillows are available with or without trim.

LEAD TIME ..... 3 - 5 DAYS

FIBER CONTENT ... . 100% NYLON PILE

HIDDEN ZIPPER

LUXURIOUS FEATHER DOWN INSERT INCLUDED

CLEANABILITY .... DRY CLEAN ONLY

DIMENSIONS ..... 22" X 22"

DESIGN . . . . . ANIMAL SKIN

PLAIN / SOLID