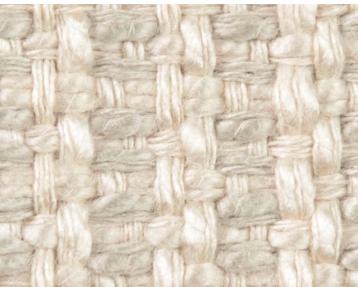

ROX. MATERIAL 56" / 142.24 cm WIDTH

APPROX. REPEAT . . HORIZONTAL 0.3" / 0.76 cm VERTICAL 0.1" / 0.25 cm

CONTENT ....... 99% ACRYLIC 1% POLYAMIDE SUGGESTED USE ... HEAVY DUTY MULTIPURPOSE

PERFORMANCE / .. INDOOR / OUTDOOR

CONTRACT

ABRASION ...... 30,000 MARTINDALE

CLEANABILITY .... WASHABLE

MADE IN . . . . ITALY

STOCKED IN..... SCALAMANDRE WAREHOUSE U.S.A.

DESIGN ..... TEXTURE SCALE ..... SMALL

## **DESIGN INSPIRATION**

The pattern in this indoor/outdoor weave seems to be active; as if swaying in a breeze. Two colors of yarn-dyed acrylic are specially twisted to have thick and thin expanses along each strand. The eff ect is like a rhythm, ever in motion. Soft to the touch, Sway is ready to provide equal comfort whether in the living room or by the pool. 100% yarn-dyed acrylic.



**DETAIL IMAGE**