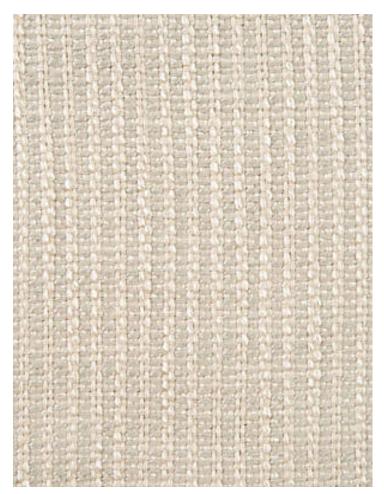

## **SWAY**

## SILVER • HN 0001 42026

Jacquards / Wovens from the Hinson Classics Collection by Hinson

APPROX. MATERIAL 56" / 142.24 cm WIDTH

APPROX. REPEAT . . HORIZONTAL 0.3" / 0.76 cm VERTICAL 0.1" / 0.25 cm

CONTENT ....... 99% ACRYLIC 1% POLYAMIDE SUGGESTED USE ... HEAVY DUTY MULTIPURPOSE

PERFORMANCE / .. INDOOR / OUTDOOR

CONTRACT

ABRASION ...... 30,000 MARTINDALE

CLEANABILITY .... WASHABLE

MADE IN . . . . ITALY

STOCKED IN..... SCALAMANDRE WAREHOUSE U.S.A.

DESIGN ..... TEXTURE SCALE ..... SMALL

## **DESIGN INSPIRATION**

The pattern in this indoor/outdoor weave seems to be active; as if swaying in a breeze. Two colors of yarn-dyed acrylic are specially twisted to have thick and thin expanses along each strand. The eff ect is like a rhythm, ever in motion. Soft to the touch, Sway is ready to provide equal comfort whether in the living room or by the pool. 100% yarn-dyed acrylic.