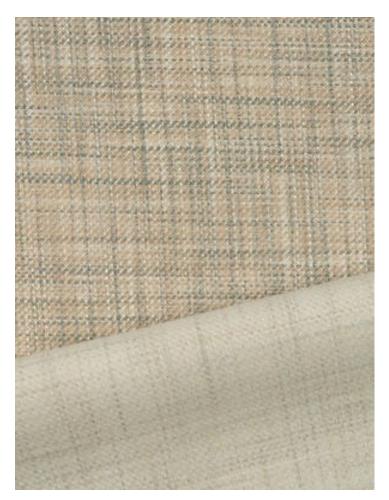

## OYSTER/BIRCH • HN 0001 42028

Plains / Textures from the Hinson Classics Collection by Hinson

**DETAIL IMAGE** 

APPROX. MATERIAL 56" / 142.24 cm

WIDTH

APPROX. REPEAT . . HORIZONTAL 0" / 0 cm

VERTICAL 0" / 0 cm

**REVERSIBLE** 

CONTENT . . . . . . . . 100% SPUN RAYON

SUGGESTED USE ... HEAVY DUTY MULTIPURPOSE

PERFORMANCE / .. PERFORMANCE FINISH

CONTRACT

ABRASION ....... 30,000 MARTINDALE CLEANABILITY ..... DRY CLEAN ONLY

MADE IN ..... ITALY

STOCKED IN..... SCALAMANDRE WAREHOUSE U.S.A.

DESIGN ..... STRIE

TEXTURE

SCALE ..... PLAIN / SOLID

## **DESIGN INSPIRATION**

Flip is a reversible weave featuring custom, space-dyed yarns (yarns dyed to have tonal variations along each strand) in both warp and weft. The smooth, soft surface appears to shiver with movement and visual interest, while double-beam weaving makes it possible for the face and reverse to be entirely different colors. Each side is treated with both soil & stain repellent and anti-pilling finishes, to maximize usability. Multi-purpose weight. 100% Viscose construction. In 8 reversible colors (16 possibilities).