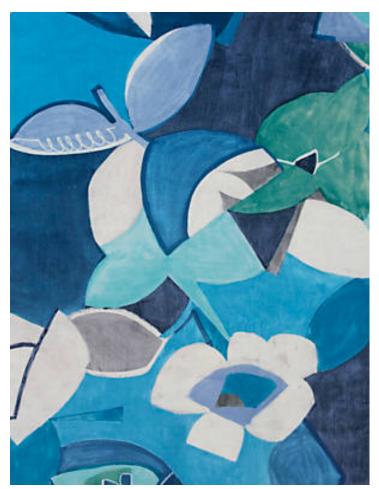

## BOOM BLOOM PRINTED VELVET

## BLUE • HN 0002 42021

Velvets from the Hinson Classics Collection by Hinson

APPROX. MATERIAL 54" / 137.16 cm

WIDTH

APPROX. REPEAT . . HORIZONTAL 27.2" / 69.09 cm

VERTICAL 39" / 99.06 cm

(PILE:100% POLYESTER TREVIRA CS)

## **DESIGN INSPIRATION**

Statement flowers have impactful powers in this stylized design of overscaled blooms and leaves. The multi-colored pattern is printed on soft, practical, durable Trevira CS velvet (fire-resistant polyester) which is purposely weighted for a wide range of uses. Perfectly suited for both residential and contract/hospitality use. 100% Trevira CS construction.