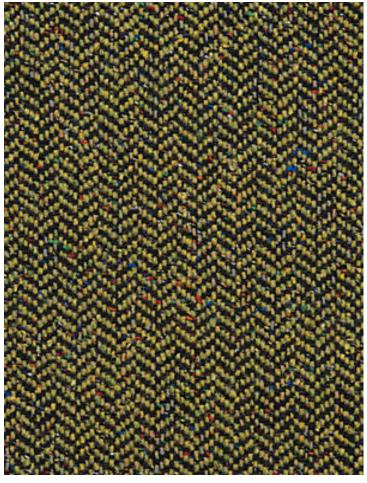

## **DESIGN INSPIRATION**

A delightful yet durable foundation for any room, Carnival is an updated take on herringbone. Wool takes center stage in this weighty multi-fiber construction, perfectly suited to high-use applications. Specially made yarns feature flecks of unexpected colors which dapple across the goods. A refreshing and timely expression of a classic type of weave.

**DETAIL IMAGE**