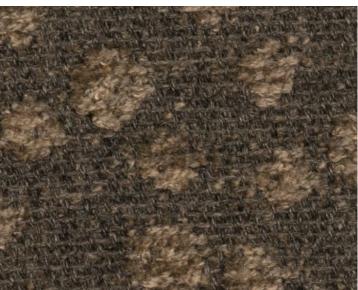

/ 24.13 cm

CONTENT . . . . . . 100% SOLUTION DYED ACRYLIC SUGGESTED USE .. . MEDIUM DUTY MULTIPURPOSE

PERFORMANCE / .. INDOOR / OUTDOOR

CONTRACT

ABRASION ...... 17,000 MARTINDALE

CLEANABILITY ..... WASHABLE

MADE IN . . . . ITALY

STOCKED IN..... SCALAMANDRE WAREHOUSE U.S.A.

DESIGN . . . . DOTS / CIRCLES

SCALE ..... SMALL

## **DESIGN INSPIRATION**

Blurring the line between indoor and outdoor qualities, this design features new yarns which look and feel absolutely "indoor" yet - surprise! - are suitable for outdoor use as well. The festive dot pattern can be used in living rooms or poolside thanks to next-generation solution dyed acrylic. Chenille yarns are used to accentuate the motifs, while adding height and softness. Upholstery weight. 100% Solution Dyed Acrylic construction.



**DETAIL IMAGE**