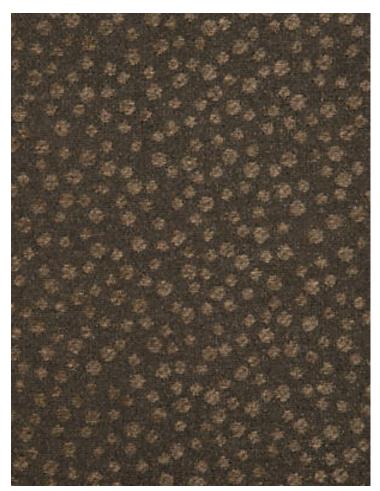

## **ASTOR**

## CHARCOAL • HN 0004 42016

Jacquards / Wovens from the Hinson Classics Collection by Hinson

APPROX. MATERIAL 55" / 139.70 cm WIDTH

APPROX. REPEAT . . HORIZONTAL 9.7" / 24.64 cm VERTICAL 9.5" / 24.13 cm

CONTENT . . . . . . 100% SOLUTION DYED ACRYLIC SUGGESTED USE .. . MEDIUM DUTY MULTIPURPOSE

PERFORMANCE / .. INDOOR / OUTDOOR

CONTRACT

ABRASION ...... 17,000 MARTINDALE

CLEANABILITY ..... WASHABLE

MADE IN . . . . ITALY

STOCKED IN..... SCALAMANDRE WAREHOUSE U.S.A.

DESIGN . . . . DOTS / CIRCLES

SCALE ..... SMALL

## **DESIGN INSPIRATION**

Blurring the line between indoor and outdoor qualities, this design features new yarns which look and feel absolutely "indoor" yet - surprise! - are suitable for outdoor use as well. The festive dot pattern can be used in living rooms or poolside thanks to next-generation solution dyed acrylic. Chenille yarns are used to accentuate the motifs, while adding height and softness. Upholstery weight. 100% Solution Dyed Acrylic construction.