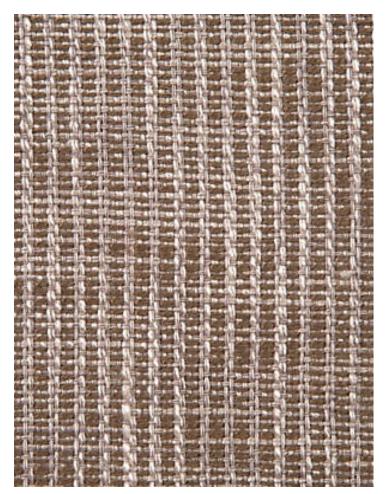

## **SWAY**

## TAUPE • HN 0007 42026

Jacquards / Wovens from the Hinson Classics Collection by Hinson

APPROX. MATERIAL 56" / 142.24 cm

APPROX. REPEAT . . HORIZONTAL 0.3" / 0.76 cm VERTICAL 0.1" / 0.25 cm

CONTENT ....... 99% ACRYLIC 1% POLYAMIDE SUGGESTED USE ... HEAVY DUTY MULTIPURPOSE

## **DESIGN INSPIRATION**

The pattern in this indoor/outdoor weave seems to be active; as if swaying in a breeze. Two colors of yarn-dyed acrylic are specially twisted to have thick and thin expanses along each strand. The eff ect is like a rhythm, ever in motion. Soft to the touch, Sway is ready to provide equal comfort whether in the living room or by the pool. 100% yarn-dyed acrylic.