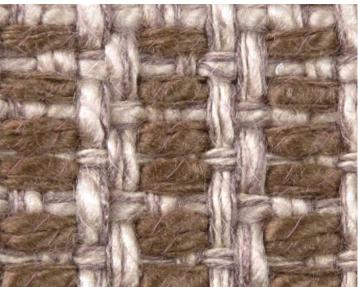

**DETAIL IMAGE**

## **DESIGN INSPIRATION**

The pattern in this indoor/outdoor weave seems to be active; as if swaying in a breeze. Two colors of yarn-dyed acrylic are specially twisted to have thick and thin expanses along each strand. The eff ect is like a rhythm, ever in motion. Soft to the touch, Sway is ready to provide equal comfort whether in the living room or by the pool. 100% yarn-dyed acrylic.