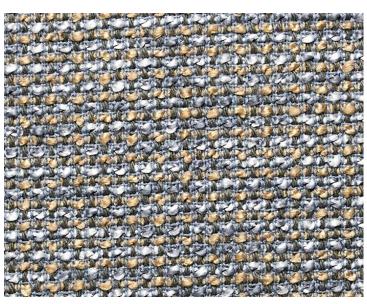

HALE • R7 0006 TORRSPILL

Jacquards / Wovens from the Dorset Coast Collection by The House of Scalamandré



## WHAT MAKES THIS PILLOW SPECIAL

Featuring luxury textiles from The House of Scalamandre, this pillow was thoughtfully curated by our design team and sewn together with care in the USA. Effortlessly incorporate a piece of our rich history and signature aesthetic into your home, and shop our pre-styled pillows, made for you! For custom pillows featuring any of our other textiles, please contact pillows@scalamandre.com. Pillows are available with or without trim.

LEAD TIME ..... 3 - 5 DAYS

FIBER CONTENT ... . 46% WOOL

35% COTTON 19% ACRYLIC

HIDDEN ZIPPER

LUXURIOUS FEATHER DOWN INSERT INCLUDED

CLEANABILITY ..... DRY CLEAN ONLY

DIMENSIONS ..... 22" X 22" DESIGN ...... TEXTURE



**DETAIL IMAGE**