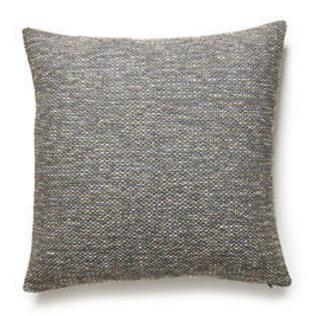

## TORRS PILLOW

## 22 X 22 - WHALE • R7 0006 TORRSPILL

Jacquards / Wovens from the Dorset Coast Collection by The House of Scalamandré

## WHAT MAKES THIS PILLOW SPECIAL

Featuring luxury textiles from The House of Scalamandre, this pillow was thoughtfully curated by our design team and sewn together with care in the USA. Effortlessly incorporate a piece of our rich history and signature aesthetic into your home, and shop our pre-styled pillows, made for you! For custom pillows featuring any of our other textiles, please contact pillows@scalamandre.com. Pillows are available with or without trim.

LEAD TIME ..... 3 - 5 DAYS

FIBER CONTENT ... . 46% WOOL

35% COTTON 19% ACRYLIC

HIDDEN ZIPPER

LUXURIOUS FEATHER DOWN INSERT INCLUDED

CLEANABILITY ..... DRY CLEAN ONLY

DIMENSIONS ..... 22" X 22" DESIGN ...... TEXTURE