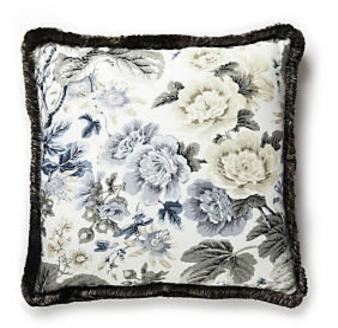

## HIGHGROVE LINEN PRINT PILLOW 22 X 22 - WINTER SKY • SC 0001 HIGHPILL

Printed Fabrics from the Botanica Collection by The House of Scalamandré

## WHAT MAKES THIS PILLOW SPECIAL

Featuring luxury textiles from The House of Scalamandre, this pillow was thoughtfully curated by our design team and sewn together with care in the USA. Effortlessly incorporate a piece of our rich history and signature aesthetic into your home, and shop our pre-styled pillows, made for you! For custom pillows featuring any of our other textiles, please contact pillows@scalamandre.com. Pillows are available with or without trim.

LEAD TIME ...... 3 - 5 DAYS

| FIBER CONTENT | 100% LINEN                                              |
|---------------|---------------------------------------------------------|
|               | HIDDEN ZIPPER<br>LUXURIOUS FEATHER DOWN INSERT INCLUDED |
| CLEANABILITY  | DRY CLEAN ONLY                                          |
| DIMENSIONS    | 22" X 22"                                               |
| DESIGN        | FLORAL                                                  |