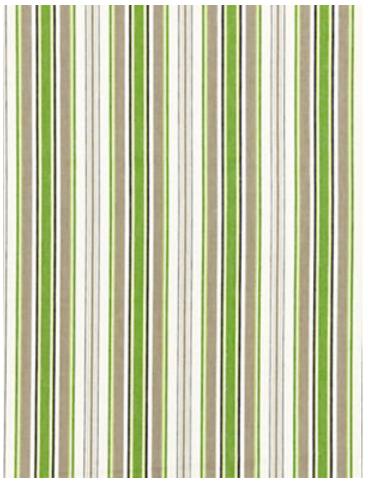

## ANDOVER COTTON STRIPE

## GREEN TEA • SC 0003 27113

Jacquards / Wovens from the Chatham Collection by Scalamandré

APPROX. MATERIAL 53" / 134.62 cm

WIDTH

APPROX. REPEAT . . HORIZONTAL 4.125" / 10.48 cm

CONTENT . . . . . . . 100% COTTON

SUGGESTED USE ... MEDIUM DUTY MULTIPURPOSE

ABRASION ....... 12,000 MARTINDALE CLEANABILITY ..... DRY CLEAN ONLY

MADE IN . . . . INDIA

STOCKED IN..... SCALAMANDRE WAREHOUSE U.S.A.

DESIGN ...... STRIPE
SCALE ..... MEDIUM

## **DESIGN INSPIRATION**

This tailored, multihued stripe adds a crisp look in a breezy palette. The soft cotton weave plays well with patterns and plains, and has a great hand and drape for curtains and shades. The tight weave is also highly suitable for upholstered chairs, benches and sofas.