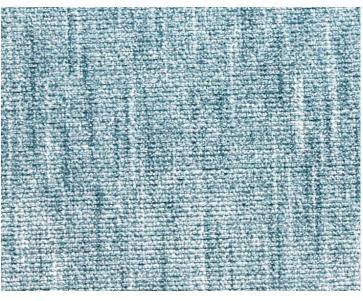

IST • VP 0207 SUPRMPILL

Velvets from the Dorset Coast Collection by The House of Scalamandré



## WHAT MAKES THIS PILLOW SPECIAL

Featuring luxury textiles from The House of Scalamandre, this pillow was thoughtfully curated by our design team and sewn together with care in the USA. Effortlessly incorporate a piece of our rich history and signature aesthetic into your home, and shop our pre-styled pillows, made for you! For custom pillows featuring any of our other textiles, please contact pillows@scalamandre.com. Pillows are available with or without trim.

LEAD TIME ..... 3 - 5 DAYS

FIBER CONTENT .... 77% POLYESTER

23% VISCOSE

HIDDEN ZIPPER

LUXURIOUS FEATHER DOWN INSERT INCLUDED

CLEANABILITY ..... DRY CLEAN ONLY

DIMENSIONS ..... 22" X 22"
MADE IN ...... USA

DESIGN ..... TEXTURE



**DETAIL IMAGE**