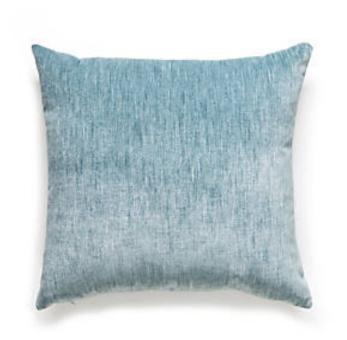

## SUPREME VELVET PILLOW

## 22 X 22 - MOON MIST • VP 0207 SUPRMPILL

Velvets from the Dorset Coast Collection by The House of Scalamandré

## WHAT MAKES THIS PILLOW SPECIAL

Featuring luxury textiles from The House of Scalamandre, this pillow was thoughtfully curated by our design team and sewn together with care in the USA. Effortlessly incorporate a piece of our rich history and signature aesthetic into your home, and shop our pre-styled pillows, made for you! For custom pillows featuring any of our other textiles, please contact pillows@scalamandre.com. Pillows are available with or without trim.

LEAD TIME ..... 3 - 5 DAYS

FIBER CONTENT .... 77% POLYESTER

23% VISCOSE

HIDDEN ZIPPER

LUXURIOUS FEATHER DOWN INSERT INCLUDED

CLEANABILITY ..... DRY CLEAN ONLY

DIMENSIONS ..... 22" X 22"
MADE IN ...... USA

DESIGN ..... TEXTURE